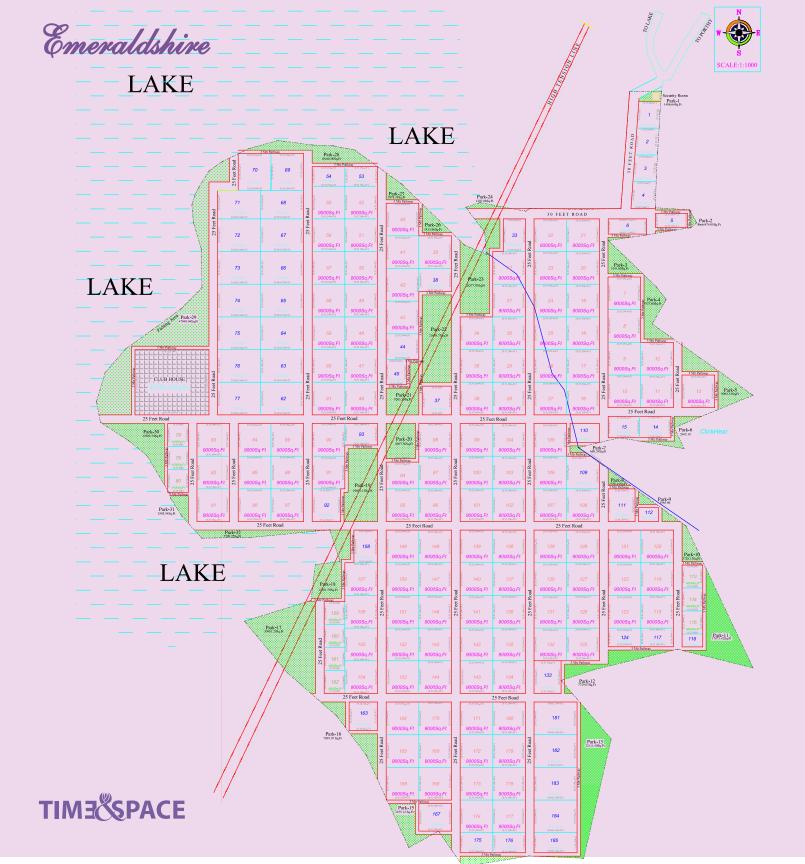

PROJECT DETAILS

Project Name

Emeraldshire

Type of Development

Villas / Villa Plots

Location

7350 feet Above Sea level, Ithalar, Ooty.

Facing Emerald Lake

Land Area / No. of Units

54 Acres (Phase I + II+III) / 185 Villas

Structure

1500 Sq. Ft. Ground level

Plot Size

9000 Sq. Ft.