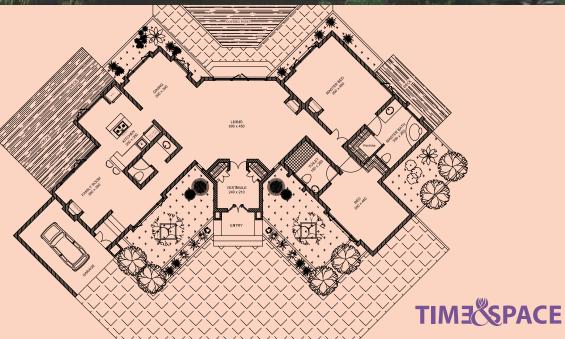

### Villa No: 01

Bedroom: 2 No Living Area: 1452Sqft Porch Area: 182 Sqft

Villa No: 02

Bedroom: 2 No Living Area: 1500 Sqft

Porch Area: 172 Sqft