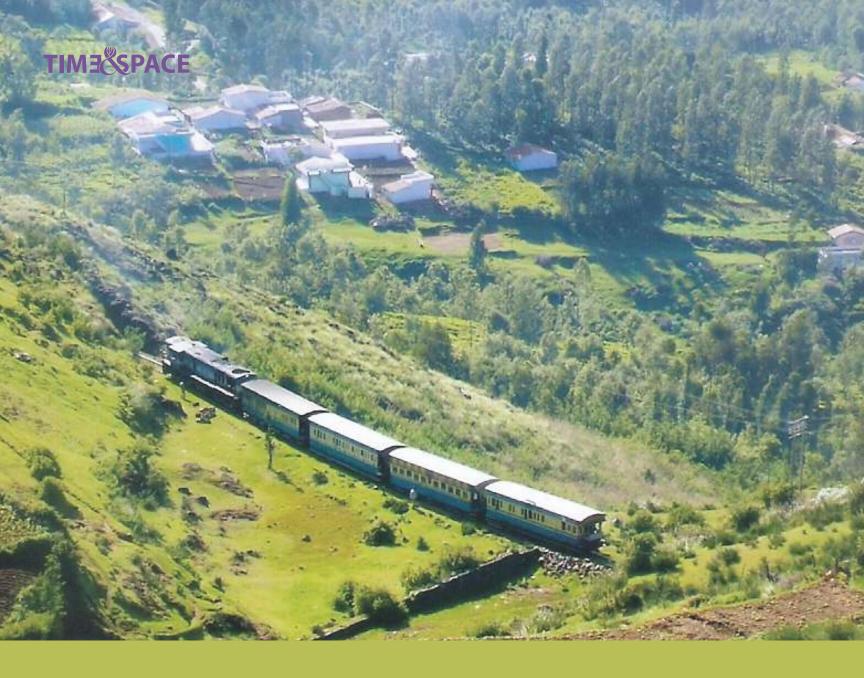

We are travelers till we meet again tomorrow, for Time is to eternity, as Space is to divine.

If Ooty is the crown jewel of the Nilgiris then getting there is no less an experience: The Nilgiri Mountain Railway -- that runs on a rack and pinion track and connects Mettupalayam to Ooty in little over an hour – is a UNESCO world heritage property. The Blue Mountain Train's exhilarating journey past hair-raising curves, rocky mountain tunnels, gurgling streams and sprawling tea gardens as it takes you to Ooty provides the perfect prelude to what is in store. Once you disembark, Elysium awaits – a villa in Emeraldshire. It can't get any better.