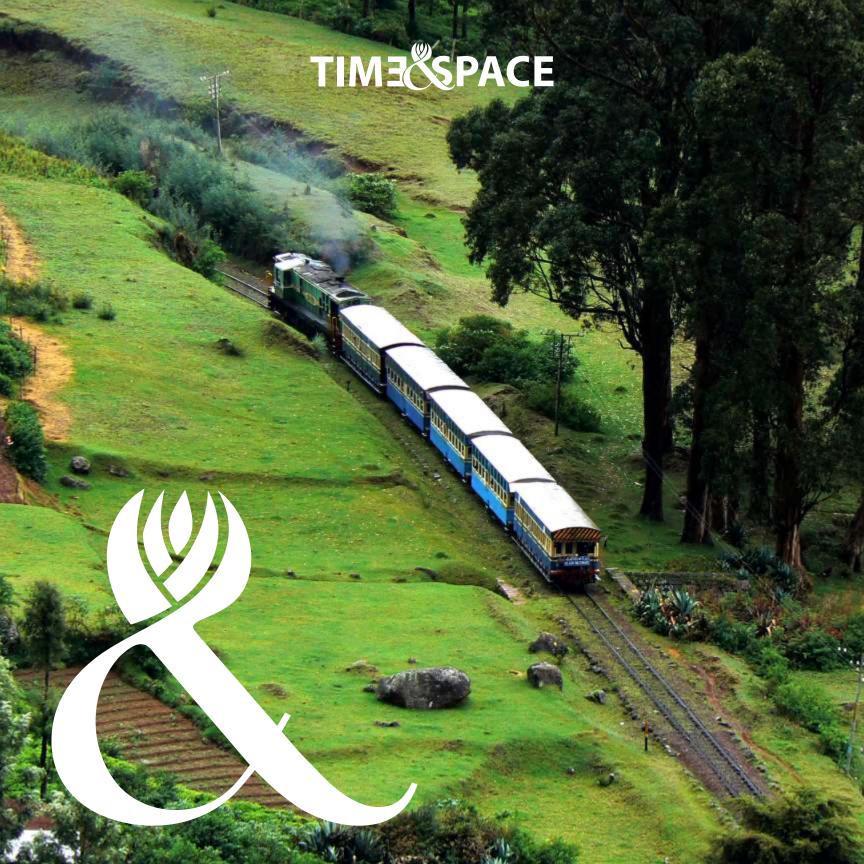

We are travelers till we meet again tomorrow, for Time is to eternity, as Space is to divine.

If Ooty is the crown jewel of the Nilgiris then getting there is no less an experience: The Nilgiri Mountain Railway -- that runs on a rack and pinion track and connects Mettupalayam to Ooty in little over an hour – is a UNESCO world heritage property. The Blue Mountain Train's exhilarating journey past hair-raising curves, rocky mountain tunnels, gurgling streams and sprawling tea gardens as it takes you to Ooty provides the perfect prelude to what is in store. Once you disembark, Elysium awaits – a villa in Emeraldshire. It can't get any better.