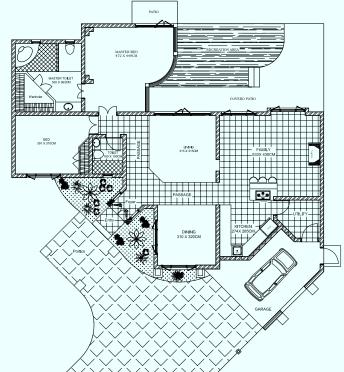

### Villa No: 01

Bedroom: 2 No Living Area: 1452Sqft Porch Area: 182 Sqft

Villa No: 02

Bedroom: 2 No Living Area: 1500 Sqft

Porch Area: 172 Sqft