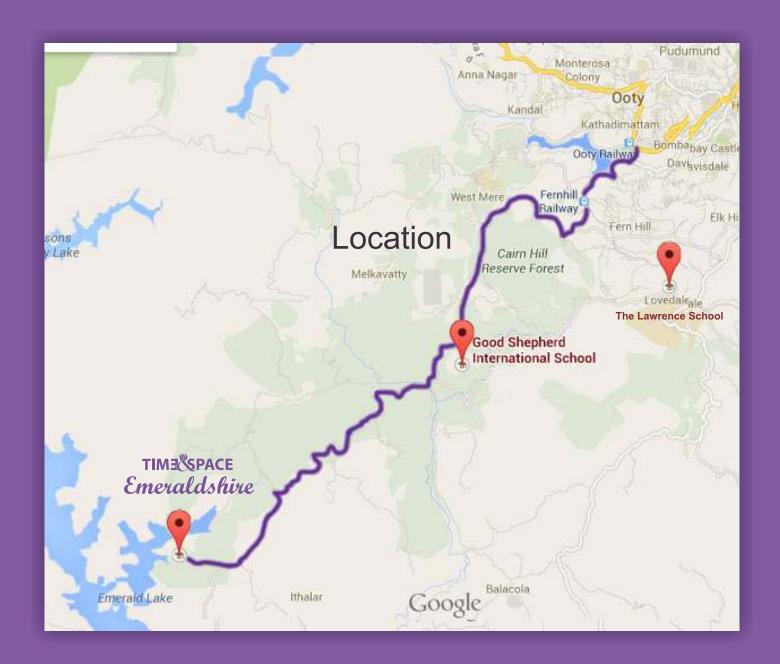

### **Proximity**

5 minutes Drive from Good Shepherd International School,
7 minutes from Lawrence School,
10 minutes from Ooty Railway Station